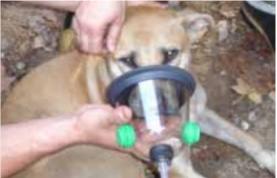

# Project Breathe<sup>™</sup>

### Pet Oxygen Mask Donation Program

 We donate specially-designed pet oxygen masks to fire stations across the country in an effort to help save pets from succumbing to smoke inhalation.