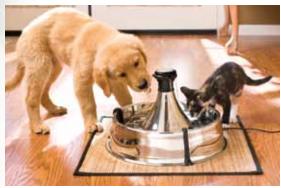

### **Drinkwell® Pet Fountains**

• Fresh, Filtered Water to Keep Your Pet Hydrated and Healthy