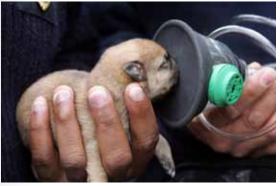

# Project Breathe<sup>™</sup>

### Pet Oxygen Mask Donation Program

 We donate specially-designed pet oxygen masks to fire stations across the country in an effort to help save pets from succumbing to smoke inhalation.