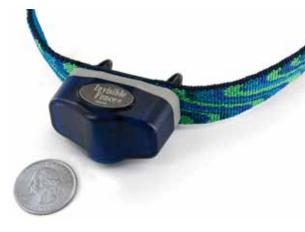

# Safest, Smallest, Smartest Collar

### **Classic Computer Collars**<sup>®</sup>

- Only All-Digital Collar
- Thousands of Customizable Applications
- Safest Anti-Interference Technology in the World
- Most Chew Resistant Collar
  - Up to 200 lbs of force

- Omni-Directional
- Waterproof
- Fail-Safe Protection
- Battery Life Indicator
- Built In Digital Report Card