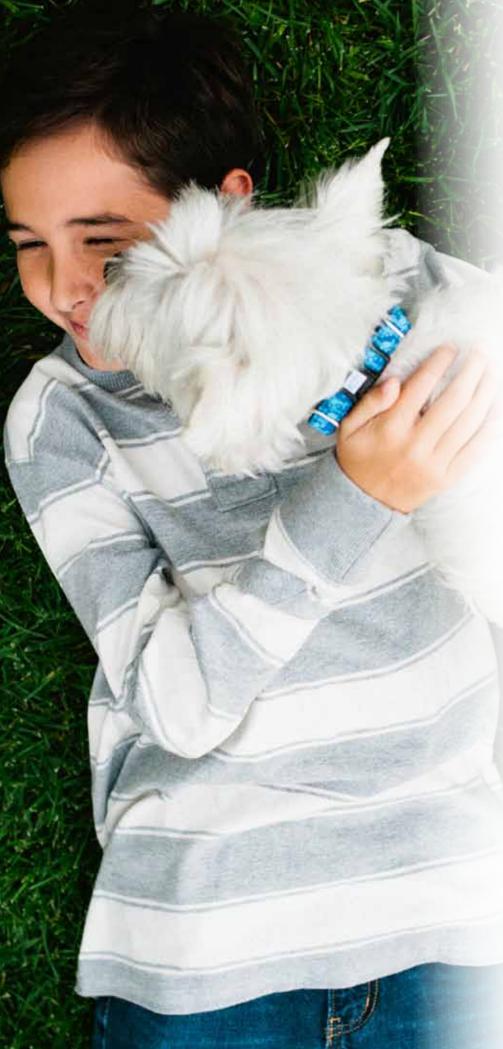

# Indoor Shields<sup>®</sup> & Micro Shields<sup>®</sup>

### **Portable, Wireless Protection**

- Shields<sup>®</sup>: 2 to 12 foot diameter
- Micro Shields<sup>®</sup>: 8 inches to 4 foot diameter

### **Protects Furniture, Carpet and Cherished Items**

• Scratching, Chewing, Shedding, Soiling

### **Multi-Pet Separation**

- Different Rules for Different Pets™
- Food bowls, beds, litter box