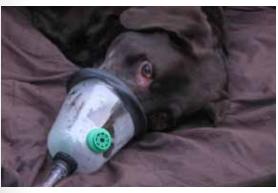

# Project Breathe<sup>™</sup>

### Pet Oxygen Mask Donation Program

 We donate specially-designed pet oxygen masks to fire stations across the country in an effort to help save pets from succumbing to smoke inhalation.