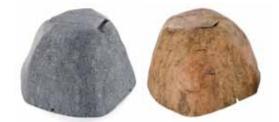

### **Outdoor Shields®**

- Perfect for Sectioning Off Smaller Areas of Your Yard
- Wireless: Adjustable 2-10 ft. Diameter
- Wired: Up to 100 ft.
- Uses Standard D Batteries
- Water Resistant
- Realistic Rock Design Blends with All Landscapes