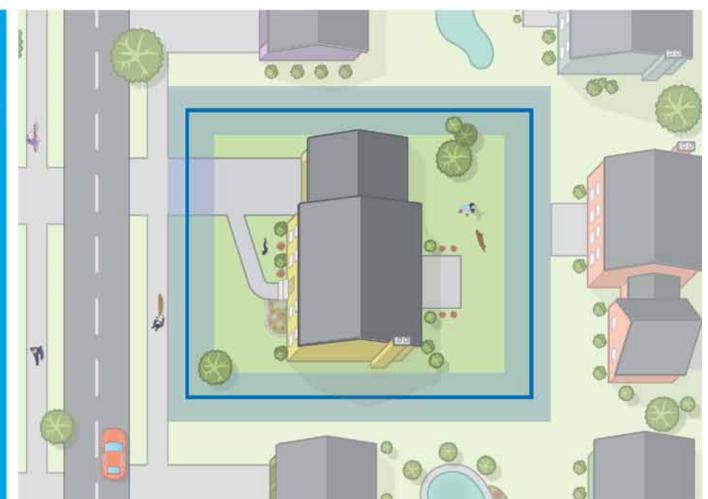

### Up to 30% MORE SPACE to Run and Play

### **Virtual Endless Boundary**

• Extended Protection Beyond the Yard's Edge

### **Behaviorally Sound**

• No Room for Escape