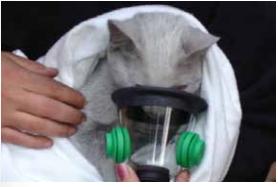

# Project Breathe<sup>™</sup>

### Pet Oxygen Mask Donation Program

 We donate specially-designed pet oxygen masks to fire stations across the country in an effort to help save pets from succumbing to smoke inhalation.