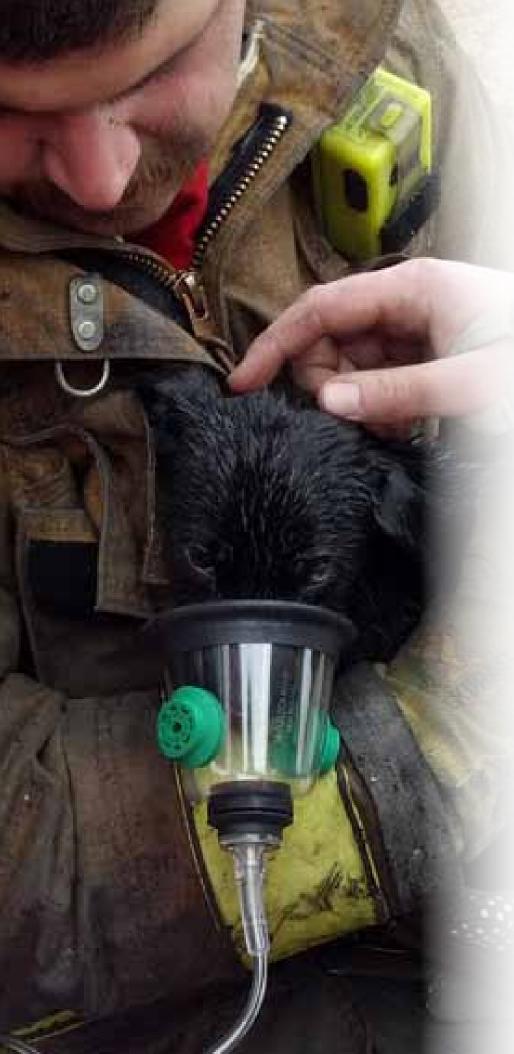

# Project Breathe<sup>™</sup>

### Pet Oxygen Mask Donation Program

 We donate specially-designed pet oxygen masks to fire stations across the country in an effort to help save pets from succumbing to smoke inhalation.