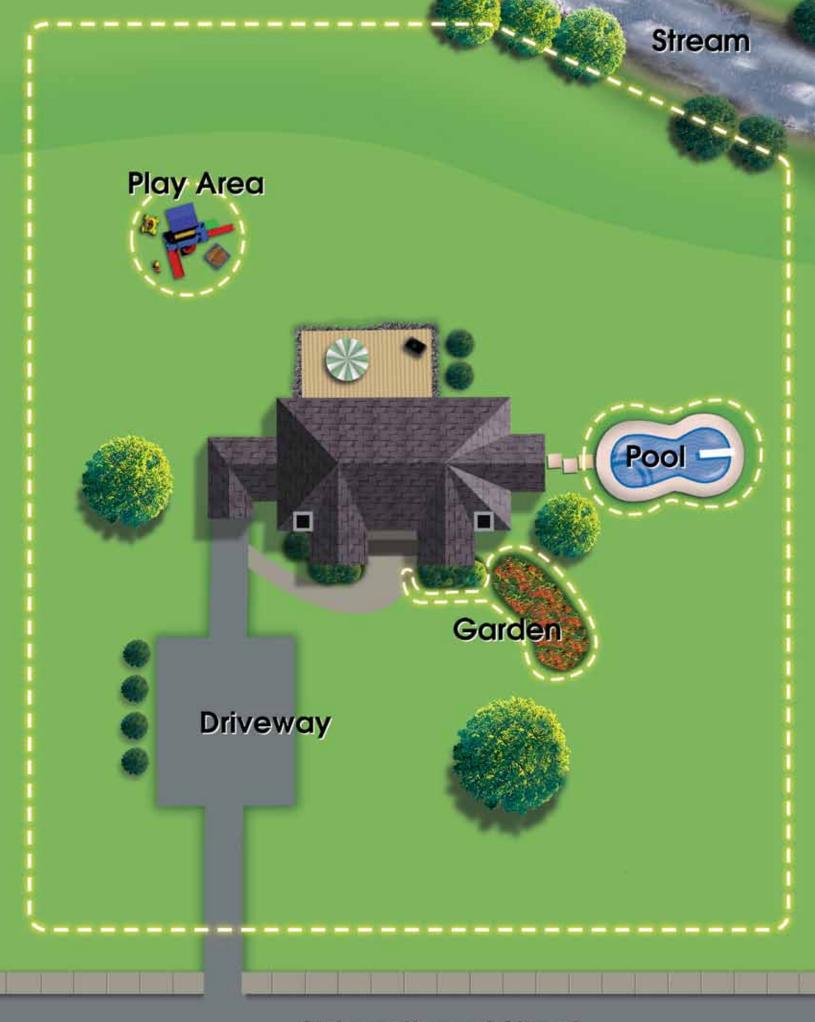

### Protect Flower Beds, Gardens, Pools, Water Features, Playgrounds, and More!

### Landscape Loops

• Perfect for Sectioning Off Larger Areas of Your Yard

### **Outdoor Shields®**

- Perfect for Sectioning Off Smaller Areas of Your Yard
- Wireless: Adjustable 2-10 ft. Diameter
- Wired: Up to 100 ft.
- Uses Standard D Batteries
- Water Resistant
- Realistic Rock Design Blends with All Landscapes