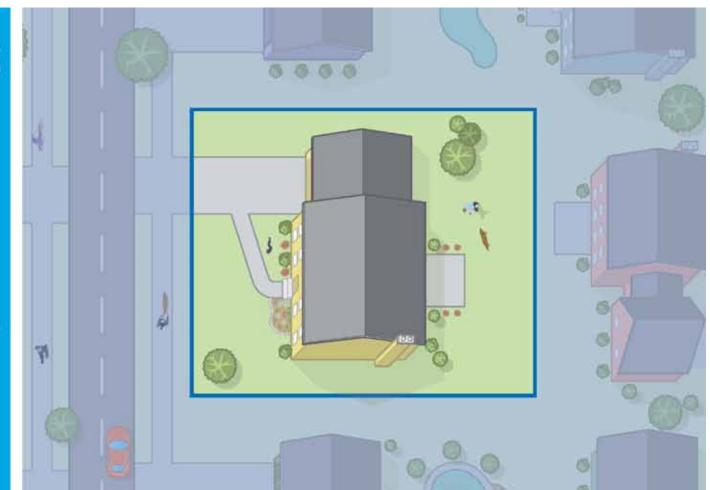

### Up to 30% MORE SPACE to Run and Play

### **Virtual Endless Boundary**

• Extended Protection Beyond the Yard's Edge

### **Behaviorally Sound**

• No Room for Escape